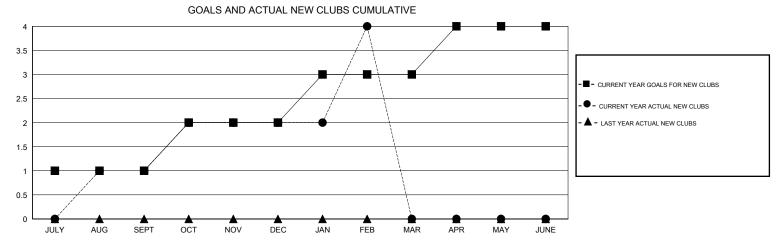

## **ER GURUNATHAN LOCATION INDIA GMT CA** Clubs Members RESULTS FOR 2016-2017 RESULTS FOR 2016-2017 NEW CLUBS NEW CLUB GOAL DROPPED CLUBS NEW MEMBER GROWTH NEW MEMBER DROPPED QUARTER QUARTER NET GOAL (not reinstated GROWTH ACTUAL (not MEMBERS ACTUAL or transfers) reinstated or transfers) (including transfers) 0 35 135 92 JULY/AUG/SEPT JULY/AUG/SEPT 0 1 35 83 42 OCT/NOV/DEC OCT/NOV/DEC 0 35 189 29 JAN/FEB/MAR JAN/FEB/MAR 0 0 1 0 APR/MAY/JUNE APR/MAY/JUNE -55 0