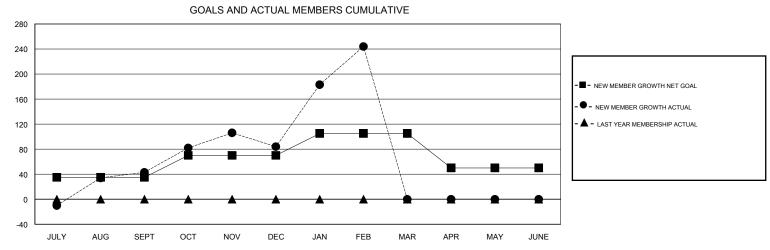

## **ER GURUNATHAN LOCATION INDIA GMT CA** Clubs Members RESULTS FOR 2016-2017 RESULTS FOR 2016-2017 NEW CLUBS NEW CLUB GOAL DROPPED CLUBS NEW MEMBER GROWTH NEW MEMBER DROPPED QUARTER QUARTER NET GOAL (not reinstated GROWTH ACTUAL (not MEMBERS ACTUAL or transfers) reinstated or transfers) (including transfers) 0 35 135 92 JULY/AUG/SEPT JULY/AUG/SEPT 0 1 35 83 42 OCT/NOV/DEC OCT/NOV/DEC 0 35 189 29 JAN/FEB/MAR JAN/FEB/MAR 0 0 1 0 APR/MAY/JUNE APR/MAY/JUNE -55 0